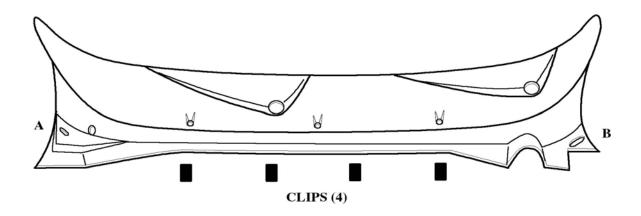

- 1. Before beginning installation be sure to wear proper eye protection.
- 2. Remove wiper arm assemblies from vehicle.
- **3.** Remove push in fasteners from factory wiper cowl located on either end and the **3** washer sprayers. Carefully lift off both pieces to factory cowl.
- **4.** With help from someone holding the hood remove the 2 bolts that attaches the hood to the hinge on the driver side only. Carefully lift hood off the hinge and place new wiper cowl into place.
- 5. Re-install bolts into hood and secure to hinge.
- **6.** Re-install washer sprayers into new cowl.
- **7.** Using plastic retainers provided, push into oval holes in wiper cowl to fasten to vehicle. See illustration, location **A** and **B**.
- **7.** With the **4** (71093) clips provided attach wiper cowl in center. Space clips evenly along fron edge of cowl. See illustration for clip location.
- 8. Re-install wiper assemblies.