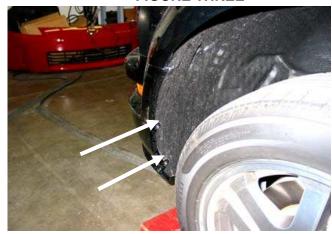

# **FIGURE THREE**

**5.** Remove the two fasteners at the front of fender wells on each side of car. See figure three.

**6.** Reach up to the outer side corners of OEM fascia and remove the three 10 MM nuts securing it to the fender. See figure four. Unplug marker lamps. See figure five.