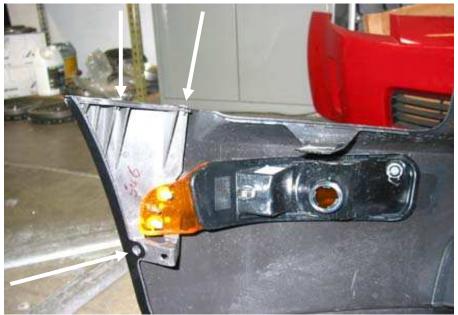

**9.** Grind or drill out the rivets holding the marker lamps to the fascia and remove lamps and corner brace. See figure seven.

### FIGURE SEVEN

- 10. Pre-fit SSE fascia, prep as instructed and paint to match.
- 11. Install lamps removed in step nine to SSE fascia. Install Grille Shell to fascia.
- **12.** With the aid again of another person install the SSE fascia to vehicle and install the two torx head screws removed in step three. DO NOT tighten at this time.
- **13.** Install the 10 MM head nuts to the inner corners of fascia. Allign fascia with fenders and tighten. Install the screws removed in step five. Tighten all fasteners after alligning fascia.
- **14.** Plug in wires to lamps connect the lower rubber air deflector to bottom of fascia. Using four of the new press in fasteners supplied.
- **15.** Install the upper air deflector using the remaining six push in fasteners.
- **16.** If installing Speed Grilles to your Mustang, Install them before installing fascia.