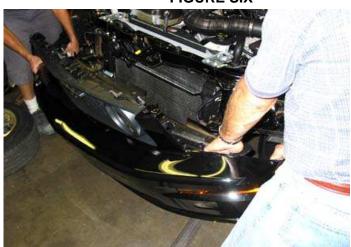

**7.** With the aid of another person remove the OEM fascia. NOTE: ( Grille will be attached to fascia ). See figure six.

**FIGURE SIX** 

PAGE 2

8. Remove the grille shell from fascia by inserting a

small flat screwdriver into the attaching points to release.