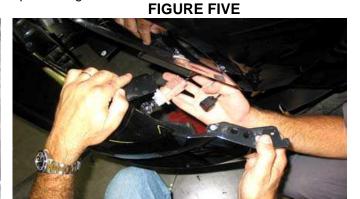

# **FIGURE THREE**

**5.** Remove the two fasteners at the front of fender wells on each side of car. See figure three.

**6.** Reach up to the outer side corners of OEM fascia and remove the three 10 MM nuts securing it to the fender. See figure four. Unplug marker lamps. See figure five.