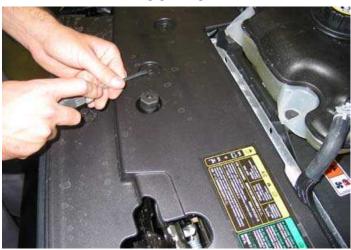

| TOOL LIST                                                |
|----------------------------------------------------------|
| 10 MM Wrench Or Socket, Flat Blade Screwdriver, Grinder, |

- 1. Open hood.
- 2. Remove air deflector panel between the grille and radiator by prying up the six push in fasteners. See figure one

### FIGURE ONE

3. Remove the two torx head screws located to the right and left of panel. See figure two FIGURE TWO

**4.** Pry-out the four push in fasteners located on the underside of car connecting the rubber air deflector of fascia. It is not necessary to remove panel from vehicle.