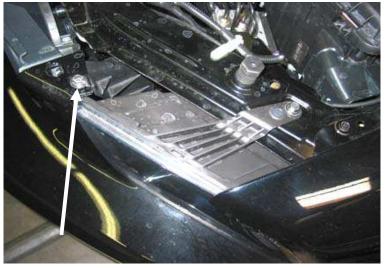

### FIGURE ONE

3. Remove the two torx head screws located to the right and left of panel. See figure two FIGURE TWO

**4.** Pry-out the four push in fasteners located on the underside of car connecting the rubber air deflector of fascia. It is not necessary to remove panel from vehicle.