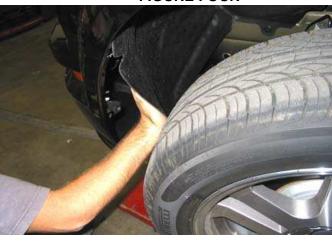

# **FIGURE THREE**

**5.** Remove the two fasteners at the front of fender wells on each side of car. See figure three.

**6.** Reach up to the outer side corners of OEM fascia and remove the three 10 MM nuts securing it to the fender. See figure four. Unplug marker lamps. See figure five.

**7.** With the aid of another person remove the OEM fascia. NOTE: ( Grille will be attached to fascia ). See figure six.

**FIGURE SIX** 

PAGE 2

8. Remove the grille shell from fascia by inserting a

small flat screwdriver into the attaching points to release.