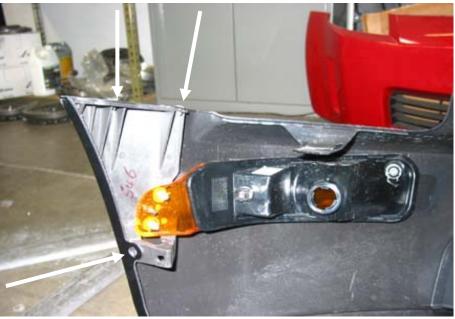

release.

**9.** Grind or drill out the rivets holding the marker lamps to the fascia and remove lamps and corner brace. See figure seven.

- **10.** Pre-fit SSE fascia, prep as instructed and paint to match.
- **11.** Install lamps removed in step nine to SSE fascia. Install Grille Shell to fascia.
- **12.** With the aid again of another person install the SSE fascia to vehicle and install the two torx head screws removed in step three. DO NOT tighten at this time.
- **13.** Install the 10 MM head nuts to the inner corners of fascia. Allign fascia with fenders and tighten. Install the screws removed in step five. Tighten all fasteners after alligning fascia.
- **14.** Plug in wires to lamps connect the lower rubber air deflector to bottom of fascia. Using four of the new press in fasteners supplied.
- **15.** Install the upper air deflector using the remaining six push in fasteners.
- **16.** If installing Speed Grilles to your Mustang, Install them before installing fascia.