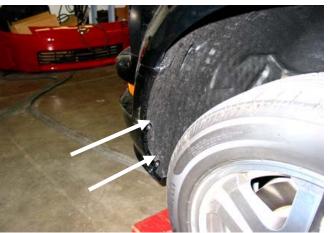

**FIGURE THREE** 

**5.** Remove the two fasteners at the front of fender wells on each side of car. See figure three.

Reach up to the outer side corners of OEM fascia and remove the three 10 MM nuts securing it to the fender. See figure four. Unplug marker lamps. See figure five.
FIGURE FOUR
FIGURE FIVE