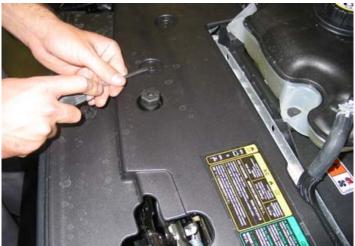

## TOOL LIST

10 MM Wrench Or Socket, Flat Blade Screwdriver, Grinder,

- **1.** Open hood.
- Remove air deflector panel between the grille and radiator by prying up the six push in fasteners. See figure one

## FIGURE ONE

3. Remove the two torx head screws located to the right and left of panel. See figure two FIGURE TWO

**4.** Pry-out the four push in fasteners located on the underside of car connecting the rubber air deflector of fascia. It is not necessary to remove panel from vehicle.