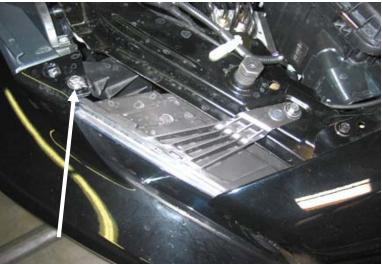

## FIGURE ONE

3. Remove the two torx head screws located to the right and left of panel. See figure two FIGURE TWO

**4.** Pry-out the four push in fasteners located on the underside of car connecting the rubber air deflector of fascia. It is not necessary to remove panel from vehicle.