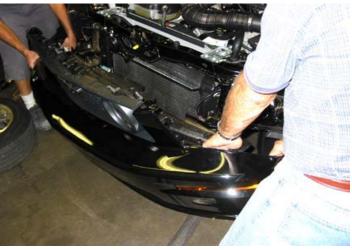

7. With the aid of another person remove the OEM fascia. NOTE: ( Grille will be attached to fascia ). See figure six.

PAGE 2

**8.** Remove the grille shell from fascia by inserting a small flat screwdriver into the attaching points to