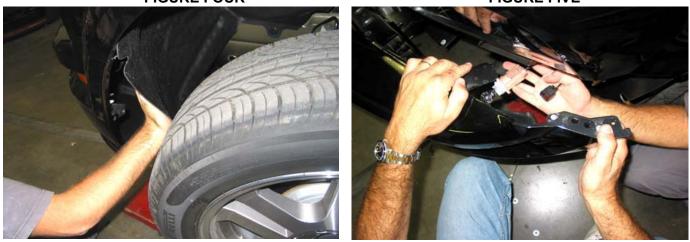

**FIGURE THREE** 

**5.** Remove the two fasteners at the front of fender wells on each side of car. See figure three.

Reach up to the outer side corners of OEM fascia and remove the three 10 MM nuts securing it to the fender. See figure four. Unplug marker lamps. See figure five.
FIGURE FOUR
FIGURE FIVE