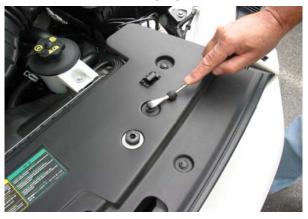

- 1. Open hood.
- 2. Remove the header panel between the grille and core support by prying up the center pin and then prying up the body of the retainer. See photos below.

**PHOTO #2** 