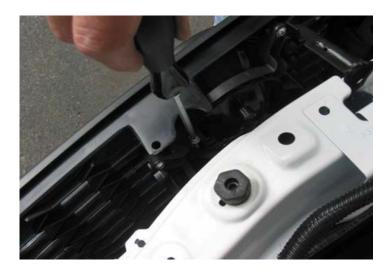

- 1. Open hood.
- 2. Remove the header panel between the grille and core support by prying up the center pin and then prying up the body of the retainer. See photos below.

**PHOTO #2** 