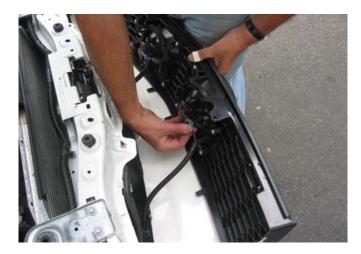

**PHOTO #3** 

**PHOTO #4** 

- Install the Street Scene wire harness at this time.
- **5.** Set the Street Scene grille shell face down on the table. Be sure to cover table so that the grille does not get scratched. Place the fog lamps onto their mounting posts. Use the supplied screws and fasten them to the grille shell.
- **6.** Install the Street Scene grille shell . Plug in the lamps sockets and allign the tabs on grille with the slots in fascia.