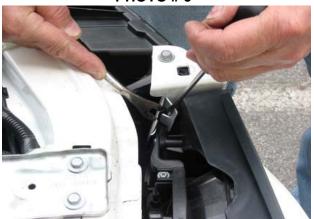

## Remove Panel

3. Remove the OEM grille by using a flat blade screwdriver and prying the tab on the fascia while depressing the locking tab on the grille. Do both sides first and then the bottom, gently pulling forward as you go. See photos below

**PHOTO #3** 

**PHOTO #4** 

- Install the Street Scene wire harness at this time.
- **5.** Set the Street Scene grille shell face down on the table. Be sure to cover table so that the grille does not get scratched. Place the fog lamps onto their mounting posts. Use the supplied screws and fasten them to the grille shell.
- **6.** Install the Street Scene grille shell . Plug in the lamps sockets and allign the tabs on grille with the slots in fascia.