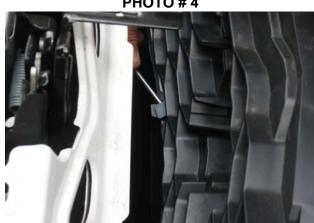

## Remove Panel

3. Remove the OEM grille by using a flat blade screwdriver and prying the tab on the fascia while depressing the locking tab on the grille. Do both sides first and then the bottom, gently pulling forward as you go. See photos below

**PHOTO #3** 

**PHOTO #4** 

- Install the Street Scene wire harness at this time.
- **5.** Set the Street Scene grille shell face down on the table. Be sure to cover table so that the grille does not get scratched. Place the fog lamps onto their mounting posts. Use the supplied screws and fasten them to the grille shell.
- **6.** Install the Street Scene grille shell . Plug in the lamps sockets and allign the tabs on grille with the slots in fascia.