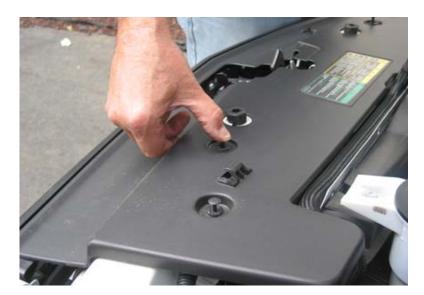

**9.** Replace the top panel using the fasteners removed in step # 2. See Photo below.