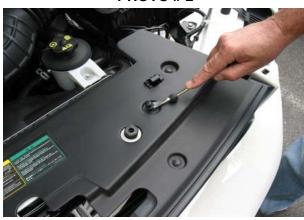

- 1. Open hood.
- 2. Remove the header panel between the grille and core support by prying up the center pin and then prying up the body of the retainer. See photos below.

**PHOTO #2** 