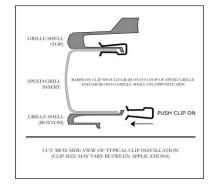

## NOTE: GRILLE CUTTING IS REQUIRED WHEN INSTALLING.

- 1. Remove the front fascia.
- 2. Remove the grille from fascia. Depress tabs to release.
- **3.** With a cut-off wheel or hacksaw blade, cut out and remove all the horizontal and vertical bars. Sand the perimeter and paint flat or satin black.
- 4. Insert the Speed Grille insert into the opening. Clip the Speed Grille to the grille shell using the installation clips provided. Refer to the illlustration for clipping procedure. Fasten Speed Grille using four clips across the top and four clips across the bottom. See photo below for clip positions.

## TYPICAL CLIP INSTALLATION

- 5. Re-install Grille Shell into fascia.
- 6. Install fascia back in vehicle.

961,D420,960,D420,959, and D420,958 may be covered by one or more pending U.S. Patent applications.