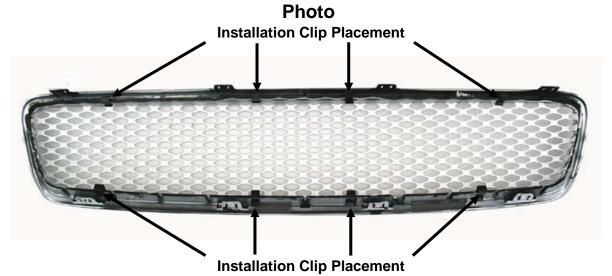

## NOTE: GRILLE CUTTING IS REQUIRED WHEN INSTALLING.

- 1. Remove the front fascia.
- 2. Remove the grille from fascia. Depress tabs to release.
- **3.** With a cut-off wheel or hacksaw blade, cut out and remove all the horizontal and vertical bars. Sand the perimeter and paint flat or satin black.
- 4. Insert the Speed Grille insert into the opening. Clip the Speed Grille to the grille shell using the installation clips provided. Refer to the illlustration for clipping procedure. Fasten Speed Grille using four clips across the top and four clips across the bottom. See photo below for clip positions.