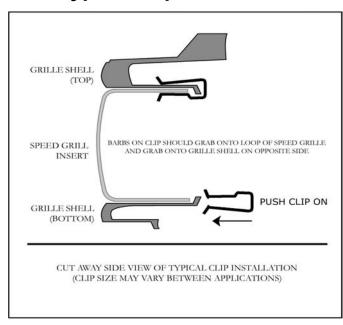

| TOOL LIST         |  |
|-------------------|--|
| NO TOOLS REQUIRED |  |

1. Install the Speed Grille into their openings in valance. Each Speed Grille is labeled for it's location. Refer to illustration and " clip " Speed Grille into valance using two clips on the bottom side and two clips on the top side.

## **Typical Clip Installation**

THE SPEED GRILLE™ may be covered by one or more of the following U.S. Patents: D427,119,D425,834,D421,585,D420, 961,D420,960,D420,959, and D420,958 may be covered by one or more pending U.S. Patent applications.