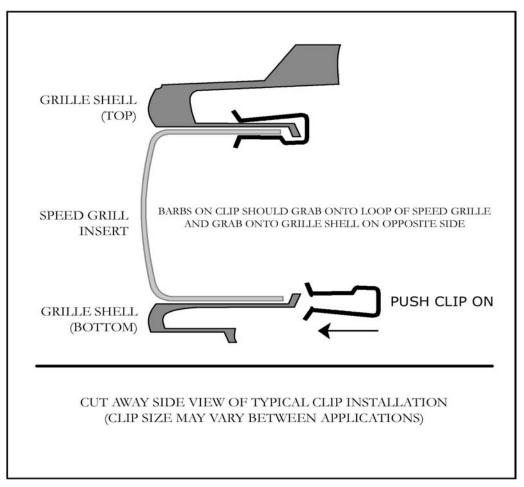

| TOOL LIST |
|-----------|
| NONE      |

- 1. Remove Speed Grille from it's package. Grille is marked for it's proper position.
- 2. Install Speed Grille from the front side of valance and attach from the inside with the clips provided. Position clips at each end, top & bottom, and the others equally spaced between. Make sure grille is installed fully into the opening.