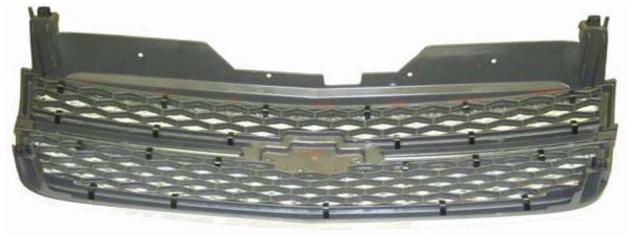

## **CLIP LOCATIONS**

THE SPEED GRILLE™ may be covered by one or more of the following U.S. Patents: D427,119,D425,834,D421,585,D420, 961,D420,960,D420,959, and D420,958 may be covered by one or more pending U.S. Patent applications.