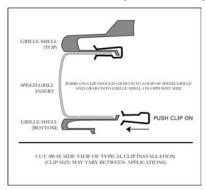

Open hood and remove the ABS cover between grille shell and core support.
- 2. Gently pull on the right and left corner of grille shell to release the fasteners, then gently pull the grille to the top and bottom of openings to release the other four " push in " fasteners. If you are unsure of this operation refer to GM service manual or have it done by a professional.
- **3.** Install the Speed Grille inserts over the "X" members on the grille. Clip the Speed Grille to the shell using the clips provided. Refer to photo for clip locations. Please note that the "Humped" side goes toward the Speed Grille.
- 4. Install the Street Scene Emblem to the lower right corner of the lower insert. Re move the protective cover.
- 5. Install Grille Shell back into vehicle.

## TYPICAL CLIP INSTALLATION



**PHOTO** 



## **CLIP LOCATIONS**

THE SPEED GRILLE™ may be covered by one or more of the following U.S. Patents: D427,119,D425,834,D421,585,D420, 961,D420,960,D420,959, and D420,958 may be covered by one or more pending U.S. Patent applications.