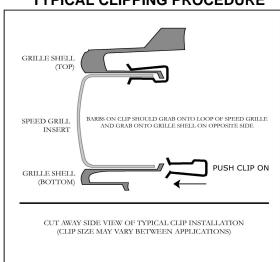

## **TYPICAL CLIPPING PROCEDURE**

THE SPEED GRILLE™ may be covered by one or more of the following U.S. Patents: D427,119,D425,834,D421,585,D420, 961,D420,960,D420,959, and D420,958 may be covered by one or more pending U.S. Patent applications.