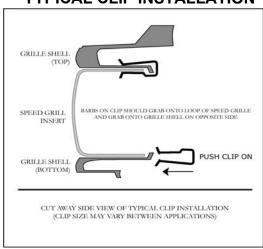

| TOOL LIST |  |
|-----------|--|
| NONE      |  |

1. Install Speed Grille into center opening with the wider side to the top. Clip to valance using four clips on top side and four clips to bottom side. Refer to illustration for clipping procedure.

## TYPICAL CLIP INSTALLATION

THE SPEED GRILLE™ may be covered by one or more of the following U.S. Patents: D427,119,D425,834,D421,585,D420, 961,D420,960,D420,959, and D420,958 may be covered by one or more pending U.S. Patent applications.