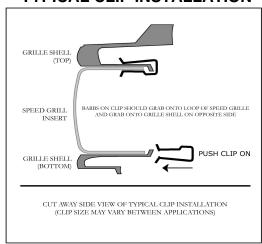

| TOOL LIST |  |
|-----------|--|
|           |  |

- 1. Open hood. Remove the Grille Shell from vehicle and set on a protective covered bench or table face down.
- 2. Remove the black ABS plastic backing from grille frame by depressing the tabs on the back side.
- **3.** Each grille section is marked for it's location. Install the Street Scene grille section into their respective openings, one at a time and clip from the back side using four clips across the top and four across the bottom. Refer to illustration for clip installation procedure.

## TYPICAL CLIP INSTALLATION

- 4. Install the Street Scene Emblem to the grille face. Remove the protective covering.
- 5. Install Grille Shell into vehicle.

THE SPEED GRILLE™ may be covered by one or more of the following U.S. Patents: D427,119,D425,834,D421,585,D420, 961,D420,960,D420,959, and D420,958 may be covered by one or more pending U.S. Patent applications.