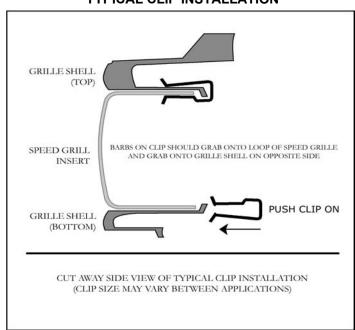

| TOOL LIST |  |
|-----------|--|
|           |  |

1. Install Speed Grille insert into bumper opening from the front side. Attach using four clips across the top and four clips across the bottom from under side of vehicle. Refer to illustration for clip installation.

## TYPICAL CLIP INSTALLATION

THE SPEED GRILLE™ may be covered by one or more of the following U.S. Patents: D427,119,D425,834,D421,585,D420, 961,D420,960,D420,959, and D420,958 may be covered by one or more pending U.S. Patent applications.