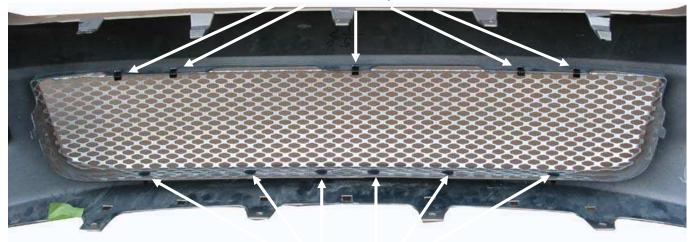

10. Install the Speed Grille into the lower opening using the clips provided. Refer to the drawing below and clip the center of Speed Grille to the center tab. Clip the Speed Grille to the other 4 tabs in the same way. Fasten the bottom of Speed Grille to the fascia by drilling a 1/4" hole through the "LOOP" hole in Speed Grille into the fascia. Do this in the center and at each end and centered between. Insert the push in fastener to retain grille. Look at the photo below for reference.

PHOTO Installation Clips

**Push-In Fasteners** 

- **11.** If installing the Upper Speed Grille follow the instructions included with the grille at this time.
- 12. Install the front fascia back on vehicle in the reverse order of removal.