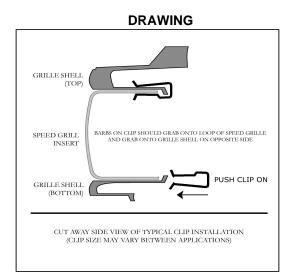

10. Install the Speed Grille into the lower opening using the clips provided. Refer to the drawing below and clip the center of Speed Grille to the center tab. Clip the Speed Grille to the other 4 tabs in the same way. Fasten the bottom of Speed Grille to the fascia by drilling a 1/4" hole through the "LOOP" hole in Speed Grille into the fascia. Do this in the center and at each end and centered between. Insert the push in fastener to retain grille. Look at the photo below for reference.

PHOTO Installation Clips

**Push-In Fasteners** 

- **11.** If installing the Upper Speed Grille follow the instructions included with the grille at this time.
- 12. Install the front fascia back on vehicle in the reverse order of removal.