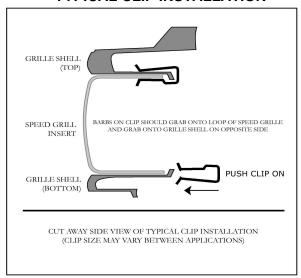

| TOOL LIST               |  |
|-------------------------|--|
| Door Panel Removal Tool |  |

- 1. Remove the four "push in" fasteners that attach the rubber apron to the round crossmember to gain access to the back side of fascia.
- 2. Install the Speed Grille into the opening from the front side.
- **3.** Clip the top side to the fascia using the 71098 clips ( Shorter Clips ). Clip the bottom side to the fascia using the 71099 clips ( Longer Clips ). See illustration below.

## TYPICAL CLIP INSTALLATION

4. Re-attach the rubber apron using the new push in fasteners supplied.