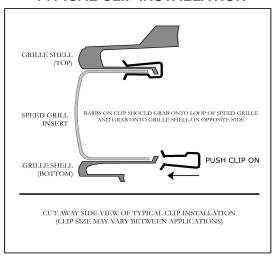

| TOOL LIST              |
|------------------------|
| Flat Balde Screwdriver |

- 1. It is advisable to install Speed Grille in bumper cover before installing bumper cover on vehicle.
- **2.** Insert the Speed Grille insert into the bumper cover from the front side of fascia. Secure from the back side using five clips on the top and bottom sides of grille see illustration below.

## **TYPICAL CLIP INSTALLATION**

THE SPEED GRILLE<sup>™</sup> may be covered by one or more of the following U.S. Patents: D427,119,D425,834,D421,585,D420, 961,D420,960,D420,959, and D420,958 may be covered by one or more pending U.S. Patent applications.