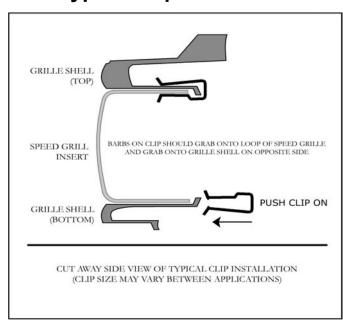

| TOOL LIST         |  |
|-------------------|--|
| NO TOOLS REQUIRED |  |

1. Install the Speed Grille into their openings in valance. Each Speed Grille is labeled for it's location. Refer to illustration and " clip " Speed Grille into valance using two clips on the bottom side and two clips on the top side.

## **Typical Clip Installation**

THE SPEED GRILLE™ may be covered by one or more of the following U.S. Patents: D427,119,D425,834,D421,585,D420, 961,D420,960,D420,959, and D420,958 may be covered by one or more pending U.S. Patent applications.