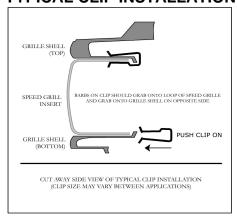

### If installing bumper cover (P.N. 950-70159) Install Speed Grilles Prior To Installation Of Bumper Cover

- 1. Install center Speed Grille insert from the front side. Clip from behind using eight installation clips. Use four along the top side and four along the bottom side.
- 2. Install the RT and LT Speed Grille inserts in the same manner. Clip each with four installation clips. Two on the top and two on the bottom. The picture below will guide you on installing clips.

### TYPICAL CLIP INSTALLATION