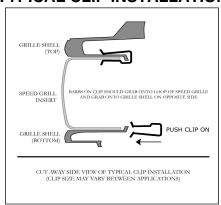

## NOTE:

Speed Grille is easiest installed on bumper cover prior to installing bumper cover on vehicle

1. Speed Grille is installed from the front side and fastened from the back side. Refer to illustration and clip the Speed Grille to the bumper cover. Use four clips along the top and four along the bottom side.

## TYPICAL CLIP INSTALLATION

THE SPEED GRILLE™ may be covered by one or more of the following U.S. Patents: D427,119,D425,834,D421,585,D420, 961,D420,960,D420,959, and D420,958 may be covered by one or more pending U.S. Patent applications.