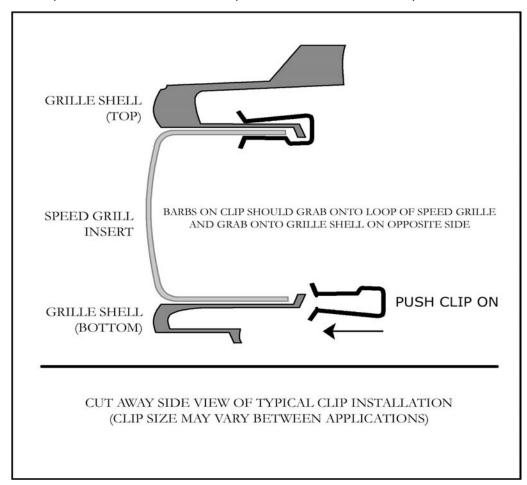

| TOOL LIST         |
|-------------------|
| No Tools Required |

- 1. Install the Speed Grille insert into the opening in valance.
- **2.** From the backside attach using the clips provided. Use six of the shorter clips across the top and six of longer clips across the bottom.
- 3. Install the Speed Grille Emblem onto the Speed Grille face. Remove the protective cover.