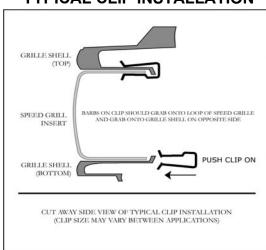

## NOTE:

We recommend installing Speed Grille inserts prior to installing bumper cover.

- 1. Insert the center Speed Grille into opening. Clip from back side using four 71098 clips across the top and four 71099 clips across the bottom. Refer to illustration for cliping procedure.
- 2. Install the side grilles into there openings. Each grille is marked for it's location. Gently push grilles in so that the back side is flush with the back side of bumper cover. " Clip " using two clips on the top and and bottom side.

### TYPICAL CLIP INSTALLATION

THE SPEED GRILLE™ may be covered by one or more of the following U.S. Patents: D427,119,D425,834,D421,585,D420, 961,D420,960,D420,959, and D420,958 may be covered by one or more pending U.S. Patent applications.