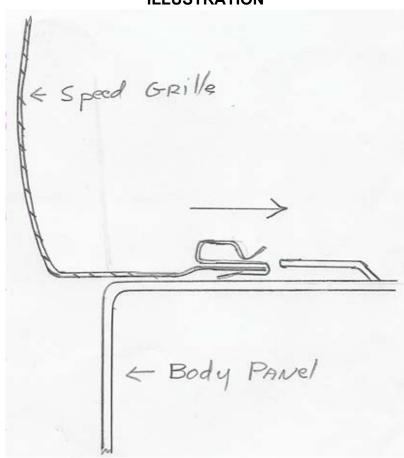

## ILLUSTRATION

THE SPEED GRILLE™ may be covered by one or more of the following U.S. Patents: D427,119,D425,834,D421,585,D420, 961,D420,960,D420,959, and D420,958 may be covered by one or more pending U.S. Patent applications.