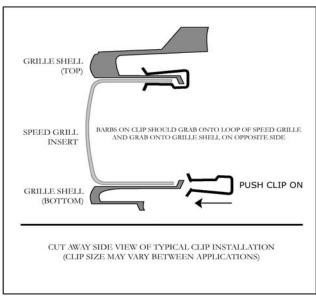

| TOOL LIST       |  |
|-----------------|--|
| NO TOOLS NEEDED |  |

- **1.** Raise front of vehicle to gain access to back side of valance.
- 2. Install Speed Grille into valance opening from the front side. Clip from the back side using six clips per grille insert. Use three clips across the top and three across the bottom. Refer to illustration for clip installation procedure.

## **TYPICAL CLIP INSTALLATION**

THE SPEED GRILLE<sup>™</sup> may be covered by one or more of the following U.S. Patents: D427,119,D425,834,D421,585,D420, 961,D420,960,D420,959, and D420,958 may be covered by one or more pending U.S. Patent applications.