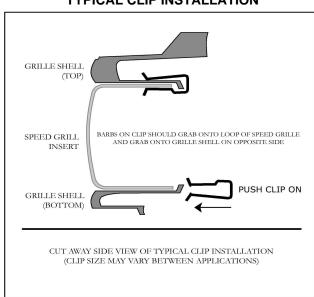

| TOOL LIST       |  |
|-----------------|--|
| NO TOOLS NEEDED |  |

- 1. Insert the grille insert into the opening from the front side with the longer side toward the bottom.
- 2. From the back side of valance clip the top side of grille to the valance using the four shorter clips. Clip the bottom side of grille to valance using the three longer clips. Refer to the drawing below for clip installation.

## TYPICAL CLIP INSTALLATION

THE SPEED GRILLE™ may be covered by one or more of the following U.S. Patents: D427,119,D425,834,D421,585,D420, 961,D420,960,D420,959, and D420,958 may be covered by one or more pending U.S. Patent applications.