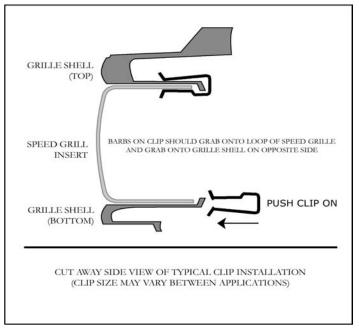

**TOOL LIST** 

1. Install Speed Grille insert into bumper opening from the front side. Attach using four clips across the top and four clips across the bottom from under side of vehicle. Refer to illustration for clip installation.

## **TYPICAL CLIP INSTALLATION**

THE SPEED GRILLE<sup>™</sup> may be covered by one or more of the following U.S. Patents: D427,119,D425,834,D421,585,D420, 961,D420,960,D420,959, and D420,958 may be covered by one or more pending U.S. Patent applications.