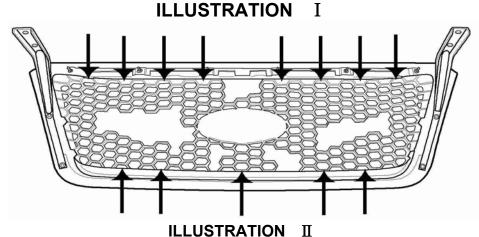

## **INSTALLING SPEED GRILLE**

Remove the Ford emblem on grille by removing the two nuts securing it to the grille shell. If you would like to reinstall it to Speed Grille, cut off the center pin on emblem and install it in the center of Speed Grille. Use the washers provided and place over the two mounting pins. Secure with the OE nuts **DO NOT OVER TIGHTEN**. Install the Speed Grille into pening. Attach from back  $\underline{\text{side}}$  using eight clips across the top and five across the bottom. Refer to illustration  $\underline{\text{I}}$  for clip placement. Refer to illustration.