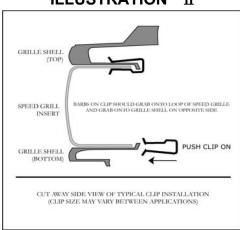

## **INSTALLING SPEED GRILLE**

Remove the Ford emblem on grille by removing the two nuts securing it to the grille shell. If you would like to reinstall it to Speed Grille, cut off the center pin on emblem and install it in the center of Speed Grille. Use the washers provided and place over the two mounting pins. Secure with the OE nuts **DO NOT OVER TIGHTEN**. Install the Speed Grille into pening. Attach from back  $\underline{\text{side}}$  using eight clips across the top and five across the bottom. Refer to illustration  $\underline{\text{I}}$  for clip placement. Refer to illustration.