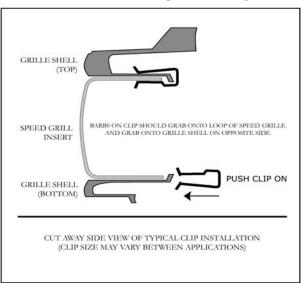

- **1.** Insert Speed Grille into front valance from the front side of valance. Make sure Speed Grille is positioned properly.
- **2.** Attach from the back side using the clips provided with the flat side facing away from the grille. Clip at each end top and bottom and center the remaining clips between.

## **TYPICAL CLIP INSTALLATION**