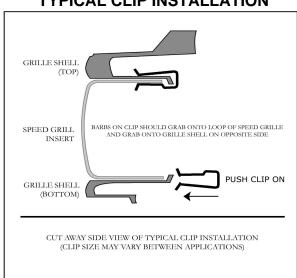

| TOOL LIST |  |
|-----------|--|
| TOOL LIST |  |
|           |  |

- 1. Speed Grille insert can be installed before or after bumper cover is installed.
- 2. Install the Speed Grille insert into the opening. Grille insert is marked top. Fasten from the back side using four attaching clips across the top and four across the bottom. Refer to illustration for clipping procedure.

## TYPICAL CLIP INSTALLATION