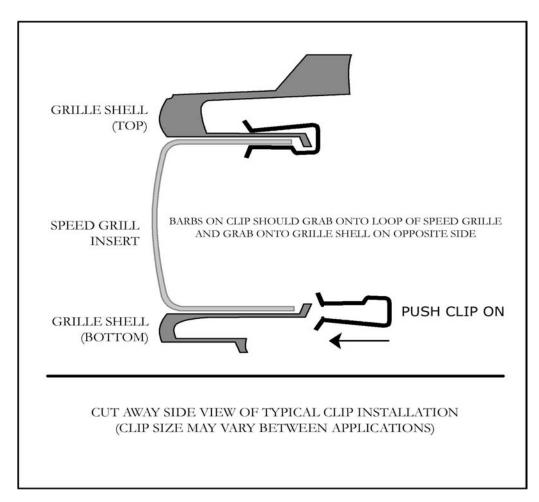

NOTE: It is highly recommend to install the Speed Grille insert at the same time when installing the valance.

| PARTS LIST |                        |   |                     |   |                              |
|------------|------------------------|---|---------------------|---|------------------------------|
| 1          | Speed Grille Insert    | 1 | Instruction Sheet   | 8 | Installation Clips # 71098   |
| 1          | Got Street Scene Decal | 1 | Street Scene Emblem | 1 | Care For Grilles Instruction |

| TOOL LIST         |
|-------------------|
| No Tools Required |

- 1. If you are installing the 950-70831 valance install Speed Grille before installing the valance / grille combo back on truck.
- 2. Insert the Speed Grille into the opening from the front side. From the back side use four of the attaching clips on the top side and four on the bottom side. The "humped" side of clip goes on the Speed Grille side.
- **3.** Peel the backing off the "Street Scene" emblem and attach to the Speed Grille face. Remove the protective cover on it's face.