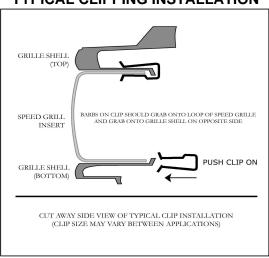

## It is not necessary to remove the grille shell to install this Speed Grille

- 1. Remove the Toyota logo from the grille shell by depressing the tabs on the back side.
- 2. Insert the Speed Grille over the painted area of grille. To aid in installation you can tape the Speed Grille to the grille shell. Refer to the diagram below and clip the Speed Grille to the grille shell from the inside using the appropriate length clip as necessary.

## **TYPICAL CLIPPING INSTALLATION**