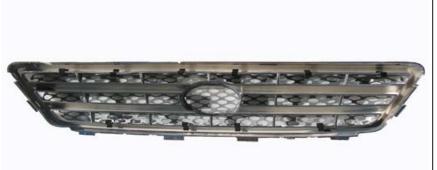

## STREET SCENE EQUIPMENT, INC.

365 McCormick Avenue Costa Mesa, Ca. 92626 Phone (714) 426-0590 Fax (714) 426-0591 950-77845 SATIN FINISH 2000 - 2001 TOYOTA CAMRY MAIN GRILLE

| TOOL LIST |  |
|-----------|--|
|           |  |

- 1. Remove the grille shell from vehicle.
- 2. Set the grille shell on a covered table or bench.
- 3. Remove the toyota logo.
- 4. Install the Speed Grille insert over the existing grille.
- **5.** Refer to illustration and " Clip " the Speed Grille to the grille shell. Clips should be placed as shown in photo. Install clips per illustration.

## **PHOTO**

THE SPEED GRILLE™ may be covered by one or more of the following U.S. Patents: D427,119,D425,834,D421,585,D420, 961,D420,960,D420,959, and D420,958 may be covered by one or more pending U.S. Patent applications.