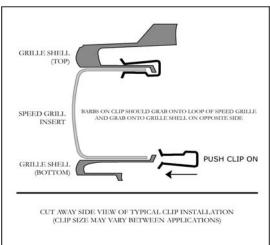

| TOOL LIST |  |
|-----------|--|
|           |  |

- 1. Remove the grille shell from vehicle.
- 2. Set the grille shell on a covered table or bench.
- 3. Remove the toyota logo.
- 4. Install the Speed Grille insert over the existing grille.
- **5.** Refer to illustration and " Clip " the Speed Grille to the grille shell. Clips should be placed as shown in photo. Install clips per illustration.