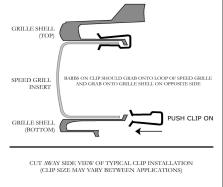

|                       | TOOL LIST             |  |
|-----------------------|-----------------------|--|
| 10 MM Socket, Ratchet | 10 MM Socket, Ratchet |  |

- 1. Open hood.
- 2. Remove the two 10 MM head bolts securing the grille shell above the headlights.
- 3. Pry out the two push in fasteners located on the grille shell top.
- 4. Pull the bottom side of grille to " un-snap " the snap-in fasteners. Remove grille shell.
- **5.** Install the Speed Grille over the diamond grids on the grille shell.
- **6.** Flip over and install the eight installation clips with the "Humped " side facing the Speed Grille. Install clips as positioned in PHOTO BELOW.