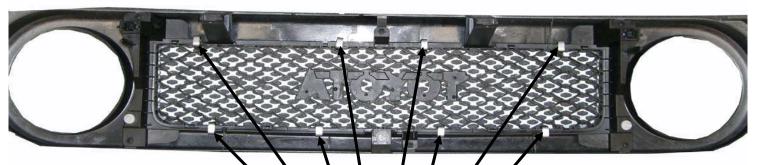

|                       | TOOL LIST             |  |
|-----------------------|-----------------------|--|
| 10 MM Socket, Ratchet | 10 MM Socket, Ratchet |  |

- 1. Open hood.
- 2. Remove the two 10 MM head bolts securing the grille shell above the headlights.
- 3. Pry out the two push in fasteners located on the grille shell top.
- 4. Pull the bottom side of grille to " un-snap " the snap-in fasteners. Remove grille shell.
- **5.** Install the Speed Grille over the diamond grids on the grille shell.
- **6.** Flip over and install the eight installation clips with the "Humped " side facing the Speed Grille. Install clips as positioned in PHOTO BELOW.