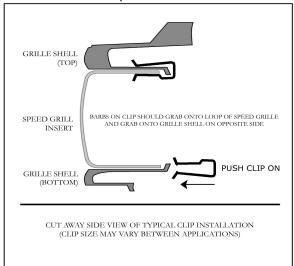

| TOOL LIST       |  |
|-----------------|--|
| NO TOOLS NEEDED |  |

- 1. Remove the four U-clips retaining each Roush grille insert. Be careful when removing U-clips DO NOT damage them. They will be re-used in assemble.
- **2.** Each Speed Grille insert is marked for it's location. Remove Speed Grille inserts from their protective poly bags.
- **3.** Slide each Speed Grille insert over the tabs protruding behind each opening. Use the push on U-clips to fasten.
- **4.** Install the center Speed Grille insert into the center opening. Clip to fascia using the eight clips provided. Install clip over the lip of fascia and over the edge of Speed Grille insert. Use four clips on the top side and four on the bottom side. See photo below.