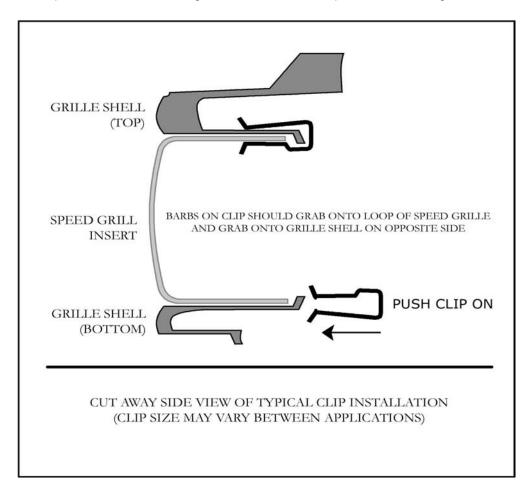

| TOOL LIST         |  |
|-------------------|--|
| NO TOOLS REQUIRED |  |

- 1. Install Speed Grille inserts in openings as marked.
- 2. Clip from the back side using two clips on the top and bottom of each Speed Grille insert.
- 3. Install the Speed Grille Emblem on grille face. Remove the protective covering.