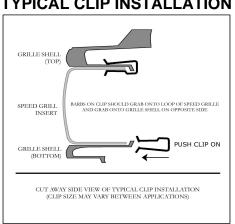

| TOOL LIST |  |
|-----------|--|
|           |  |

- 1. Speed Grilles are marked for their locations. Make sure to install as marked.
- 2. The Speed Grilles are secured to the bumper cover with the installation clips provided. Refer to the illustration below for clipping procedure.

## **TYPICAL CLIP INSTALLATION**

3. Use four clips on each of the side grilles. Use two on the top side and two on the bottom side. The center Speed Grille will require eight clips four on the top side and four on the bottom side. Install clips at each end and center the two others between.