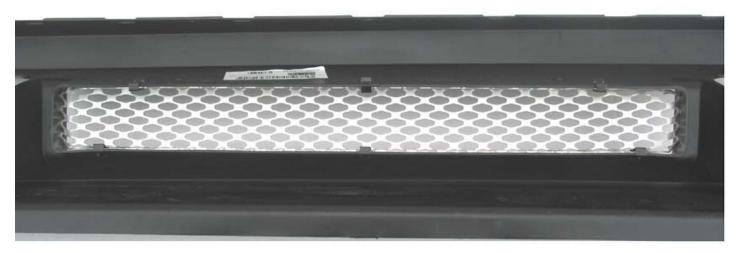

| TOOLUGE                |  |
|------------------------|--|
| TOOL LIST              |  |
| Flat Plada Scrowdriver |  |
| Flat blade Sciewdilvei |  |

1. Insert Speed Grille into openings from the front side until the return edges are flush with the backside of opening. Clip from behind. Refer to illustration for clipping procedure. Refer to photo for clip placement. A flat blade screwdriver will aid when installing clips.

## **PHOTO**

THE SPEED GRILLE™ may be covered by one or more of the following U.S. Patents: D427,119,D425,834,D421,585,D420, 961,D420,960,D420,959, and D420,958 may be covered by one or more pending U.S. Patent applications.