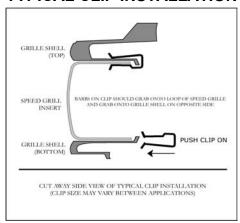

| TOOLUGE                |  |
|------------------------|--|
| TOOL LIST              |  |
| Flat Plada Scrowdriver |  |
| Flat blade Sciewdilvei |  |

1. Insert Speed Grille into openings from the front side until the return edges are flush with the backside of opening. Clip from behind. Refer to illustration for clipping procedure. Refer to photo for clip placement. A flat blade screwdriver will aid when installing clips.

## TYPICAL CLIP INSTALLATION