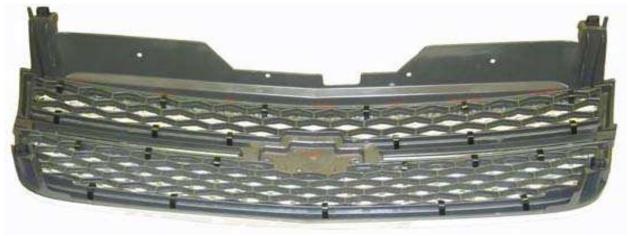

## **CLIP LOCATIONS**

THE SPEED GRILLE™ may be covered by one or more of the following U.S. Patents: D427,119,D425,834,D421,585,D420, 961,D420,960,D420,959, and D420,958 may be covered by one or more pending U.S. Patent applications.