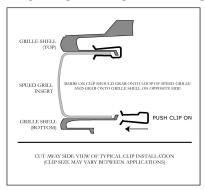

## TYPICAL CLIP INSTALLATION

**PHOTO** 

| TOOL LIST   |  |
|-------------|--|
| Screwdriver |  |

- 1. Open hood and remove the ABS cover between grille shell and core support.
- 2. Gently pull on the right and left corner of grille shell to release the fasteners, then gently pull the grille to the top and bottom of openings to release the other four " push in " fasteners. If you are unsure of this operation refer to GM service manual or have it done by a professional.
- 3. Install the Speed Grille inserts over the "X" members on the grille. Clip the Speed Grille to the shell using the clips provided. Refer to photo for clip locations. Please note that the "Humped" side goes toward the Speed Grille.
- 4. Install the Street Scene Emblem to the lower right corner of the lower insert. Re move the protective cover.
- 5. Install Grille Shell back into vehicle.