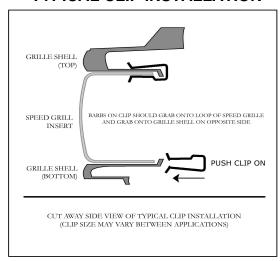

| TOOL LIST         |  |
|-------------------|--|
| No Tools Required |  |

- 1. Remove the grille shell prior to installing speed grilles. Grille will "un-snap " from vehicle.
- 2. Install Speed Grille inserts one at a time into openings and clip to grille shell. Use four clips per insert, two on each side. Refer to the drawing below for a reference on installing the drawing below for a reference on installing the clips. Always install the clip with the "humped" side next to the Speed Grille.

## TYPICAL CLIP INSTALLATION

3. Install Grille Sheel back onto vehicle.

THE SPEED GRILLE™ may be covered by one or more of the following U.S. Patents: D427,119,D425,834,D421,585,D420, 961,D420,960,D420,959, and D420,958 may be covered by one or more pending U.S. Patent applications.