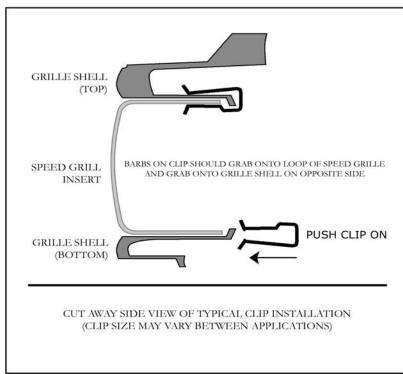

| TOOL LIST      |  |
|----------------|--|
| Safety Glasses |  |

- **1**. Before beginning installation be sure to wear proper eye protection.
- **2** . Remove Speed Grille sections from their packages. You will have a driver's side and a passenger side and both centers are the same.
- **3**. Install the Speed Grille sections into their proper location of valance from the front side.
- **4**. Attach from backside with 4 attaching clips per section. Two on top and two on the bottom.
- **5**. Make sure the Speed Grille section are positioned properly and the barbs on the clips are locked into holes in the Speed Grille.