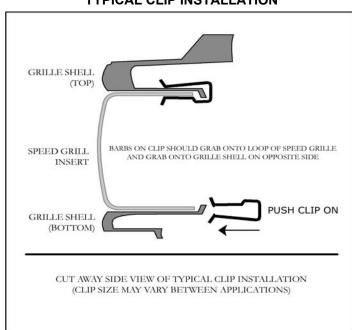

| i          |           |  |
|------------|-----------|--|
|            | TOOL LIGH |  |
| 1          | TOOL LIST |  |
| <b>(</b> } |           |  |
| 1          |           |  |

1. Install Speed Grille insert into bumper opening from the front side. Attach using four clips across the top and four clips across the bottom from under side of vehicle. Refer to illustration for clip installation.

## TYPICAL CLIP INSTALLATION

THE SPEED GRILLE™ may be covered by one or more of the following U.S. Patents: D427,119,D425,834,D421,585,D420, 961,D420,960,D420,959, and D420,958 may be covered by one or more pending U.S. Patent applications.