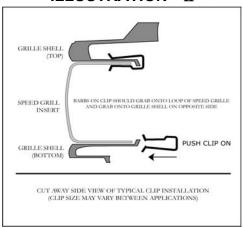

#### **INSTALLING SPEED GRILLE**

Remove the Ford emblem on grille by removing the two nuts securing it to the grille shell. If you would like to reinstall it to Speed Grille, cut off the center pin on emblem and install it in the center of Speed Grille. Use the washers provided and place over the two mounting pins. Secure with the OE nuts **DO NOT OVER TIGHTEN**. Install the Speed Grille into pening. Attach from back  $\underline{\text{side}}$  using eight clips across the top and five across the bottom. Refer to illustration  $\underline{\text{I}}$  for clip placement. Refer to illustration  $\underline{\text{I}}$  for clip installation.

# **ILLUSTRATION** II

THE SPEED GRILLE™ may be covered by one or more of the following U.S. Patents: D427,119,D425,834,D421,585,D420, 961,D420,960,D420,959, and D420,958 may be covered by one or more pending U.S. Patent applications.