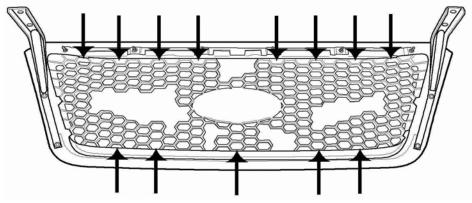

#### **INSTALLING SPEED GRILLE**

Remove the Ford emblem on grille by removing the two nuts securing it to the grille shell. If you would like to reinstall it to Speed Grille, cut off the center pin on emblem and install it in the center of Speed Grille. Use the washers provided and place over the two mounting pins. Secure with the OE nuts **DO NOT OVER TIGHTEN**. Install the Speed Grille into pening. Attach from back  $\underline{\text{side}}$  using eight clips across the top and five across the bottom. Refer to illustration  $\underline{\text{I}}$  for clip placement. Refer to illustration  $\underline{\text{I}}$  for clip installation.

# ILLUSTRATION I