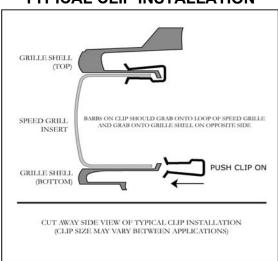

| TOOL LIST   |  |
|-------------|--|
| Screwdriver |  |

- 1. Remove the black ABS grilles from the front facia. They are retained by tabs on the grilles. Pry out gently.
- 2. Remove necessary panels to gain access to backsides of openings.
- 3. To prevent scratching of facia apply masking tape to perimeter of openiong before installing Speed Grille.
- **4.** Install Speed Grille inserts into openings. Refer to illustration for clip insallation procedure. Use clips that correspond to thickness of facia. Six clips are required per grille section. Disgard excess clips.
- **5.** Raise front of vehicle by a suitable means ( hoist, floor jack and jack stands ). Remove any air deflectors ( if so equipped ) to gain access to back side of openings.
- **6.** Install the Speed Grilles into openings from the front side.
- 7. From the backside, fasten in the same manner as the top. Use the 71098 ( 3/4" Long ). Use four clips across the top and four along the bottom.

## **TYPICAL CLIP INSTALLATION**

THE SPEED GRILLE™ may be covered by one or more of the following U.S. Patents: D427,119,D425,834,D421,585,D420, 961,D420,960,D420,959, and D420,958 may be covered by one or more pending U.S. Patent applications.