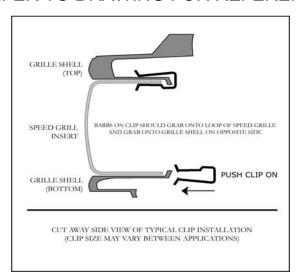

| TOOL LIST            |  |
|----------------------|--|
| Phillips Screwdriver |  |

- 1. Remove the Grille Shell from vehicle.
- 2. Set the grille shell on a protective covered table or work bench and remove the black plastic backing.
- **3.** Open the seven Speed Grille inserts from their packages. Each grille insert is marked for it's location. (The right side of vehicle is identified from being seated in drivers seat.)
- **4.** Insert the Speed Grille inserts into the grille shell. Install four clips on each insert. Use two clips on each vertical side of each insert.

## REFER TO DRAWING FOR REFERENCE

THE SPEED GRILLE™ may be covered by one or more of the following U.S. Patents: D427,119,D425,834,D421,585,D420, 961,D420,960,D420,959, and D420,958 may be covered by one or more pending U.S. Patent applications.