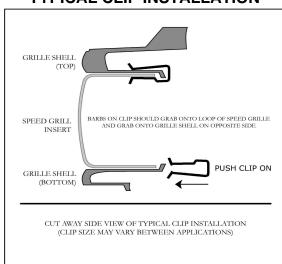

|  |
|------------|----------------------|---|---------------------|----|----------------------------|--|
| 7          | Speed Grille Section | 1 | Instruction Sheet   | 28 | Installation Clips # 71098 |  |
|            |                      | 1 | Street Scene Emblem | 1  | Grille Care Instruction    |  |

| TOOL LIST      |  |
|----------------|--|
| Basic Tool Set |  |

- 1. Remove the OEM grille shell from vehicle.
- 2. Set on a covered table or bench face down and remove the black plastic backing.
- **3.** From the front side install the Speed Grille inserts into the opening. Attach using four clips, two per side with the humped side of clip facing grille insert.
- 4. Install the Street Scene emblem to the grille face. Remove the protective cover.

## TYPICAL CLIP INSTALLATION