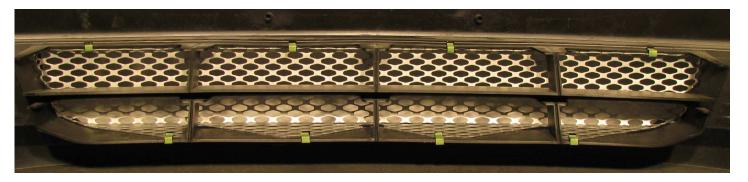

## **PHOTO**

2. Fasten the top of the Speed Grille to the valance lip using the four short installation clips provided. Fasten the bottom side using the longer clips. Clip the bottom at the long extented parts of the Speed Grille. The drawing below will illustrate installing the clips.

**PHOTO 1** 

THE SPEED GRILLE™ may be covered by one or more of the following U.S. Patents: D427,119,D425,834,D421,585,D420, 961,D420,960,D420,959, and D420,958 may be covered by one or more pending U.S. Patent applications.