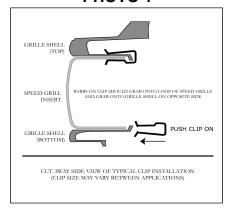

## **PHOTO**

2. Fasten the top of the Speed Grille to the valance lip using the four short installation clips provided. Fasten the bottom side using the longer clips. Clip the bottom at the long extented parts of the Speed Grille. The drawing below will illustrate installing the clips.