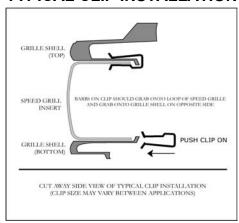

| TOOL LIST              |  |
|------------------------|--|
| Flat Blade Screwdriver |  |

1. Insert Speed Grille into openings from the front side until the return edges are flush with the backside of opening. Clip from behind. Refer to illustration for clipping procedure. Refer to photo for clip placement. A flat blade screwdriver will aid when installing clips.

## TYPICAL CLIP INSTALLATION