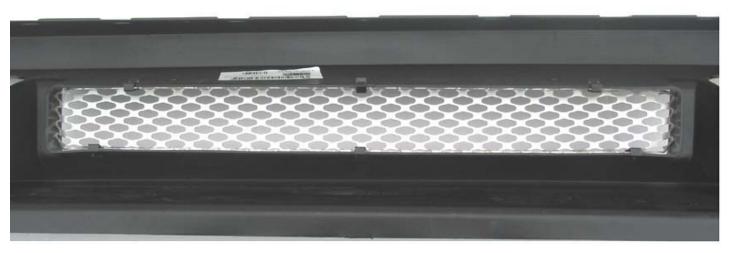

| TOOL LIST              |  |
|------------------------|--|
| Flat Blade Screwdriver |  |

1. Insert Speed Grille into openings from the front side until the return edges are flush with the backside of opening. Clip from behind. Refer to illustration for clipping procedure. Refer to photo for clip placement. A flat blade screwdriver will aid when installing clips.

## **PHOTO**

THE SPEED GRILLE™ may be covered by one or more of the following U.S. Patents: D427,119,D425,834,D421,585,D420, 961,D420,960,D420,959, and D420,958 may be covered by one or more pending U.S. Patent applications.