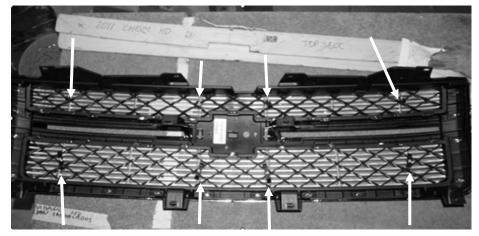

2. Picture shows where brackets should be located.

3. Check new grille for firmness and loose hardware prior to driving.