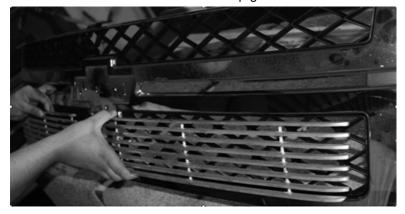

| TOOL LIST           |   |
|---------------------|---|
| Phillips Screwdrive | • |

**1.** Place grille onto shell. Use 4 threaded hooks and 4 flange stops to mount the bottom grille. Then use 4 threaded hooks and 4 L - Brackets to mount the top grille insert.