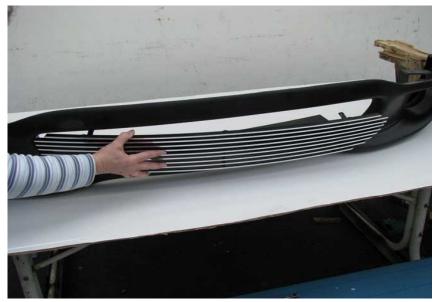

| TOOL LIST            |  |
|----------------------|--|
| Phillips Screwdriver |  |

1. Place the insert into the hole from the front side.

2. Now from the back side center the grille insert where you woulkd like it mounted. Mark the holes and use the hardware provided to mount the insert. You should have the black screws and the tinnerman nuts.