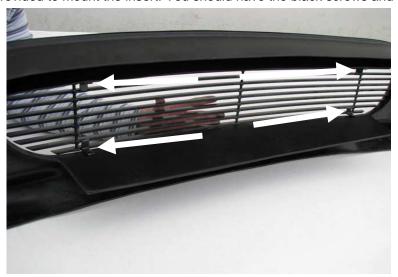

| TOOL LIST            |  |
|----------------------|--|
| Phillips Screwdriver |  |

1. Place the insert into the hole from the front side.

2. Now from the back side center the grille insert where you woulkd like it mounted. Mark the holes and use the hardware provided to mount the insert. You should have the black screws and the tinnerman nuts.