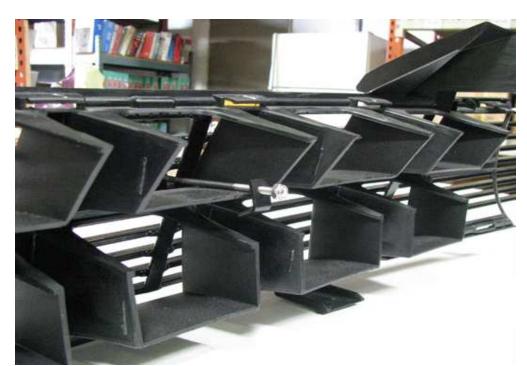

| TOOL LIST                                               |
|---------------------------------------------------------|
| Phillips Screwdriver, 3/8" Wrench, Ratchet, 3/8" Socket |

1. Open your grille insert and place the four bolts into place on the grille insert mounting holes. Then set in place pushing the four bolts thru the stock grille.

2. From the back side put the L stop bracket on the four bolts and the the nyloc nut. Snug all nuts then make sure the insert strait and tighten all nuts.

11/02/09 SSE 950-85227