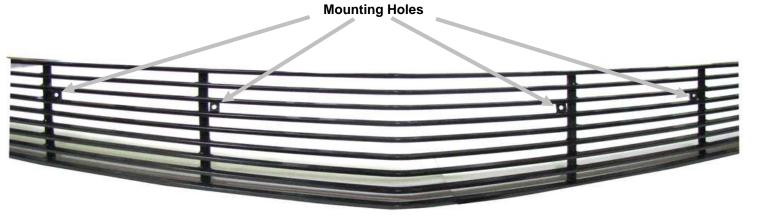

## **INSTALLATION INSTRUCTIONS**

950-85227 2010 CHEVY CAMARO MAIN GRILLE PHANTOM STYLE BLACK BILLET

**VERY IMPORTANT!** Read and understand all directions and check the following parts list before starting installation.

| PARTS LIST |               |   |                   |   |                          |
|------------|---------------|---|-------------------|---|--------------------------|
| 1          | Billet Insert | 1 | Instruction Sheet | 4 | 4" Long Bolts All Thread |
| 4          | Nyloc Nuts    | 4 | L Stop Brackets   |   |                          |

| TOOL LIST                                               |
|---------------------------------------------------------|
| Phillips Screwdriver, 3/8" Wrench, Ratchet, 3/8" Socket |

1. Open your grille insert and place the four bolts into place on the grille insert mounting holes. Then set in place pushing the four bolts thru the stock grille.