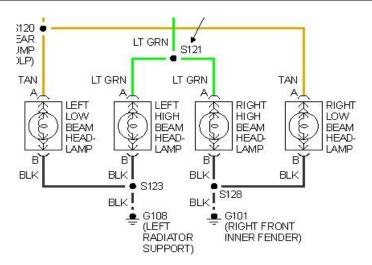

- 2. Locate wire looms in front of fender well on driver's side at lamp.
- 3. Open wire loom, Exposing the (LIGHT GREEN AND LIGHT BROWN WIRES).

It is usually not nessacary to strip wire insulation from thelight green wire on the high beam harness.

Don't cut the wire, use supplied "T tap" connector to connect "white" relay wire, to Green High Beam Wire.

Repeat with "Low Beam" brown wire connecting to SSE Harness "light blue" wire with supplied connector.

Note\* 1988-2006 use Light Green Wire Is "High Beam", Tan is Low Beam.

2007+ use "Yellow Low Beam" and "Green High Beam"

- 4. Be sure wire connections are secure and wrap if nessacary with electrical tape, reinstall driver headlight if removed.
- 4. Mount the HI 4 conversion relay close to the loom with the hardware provided, Using a 1/8" drill bit. A good spot for this would be forward of the battery on inner fendar or cross member support.
- 5. Attached Red wire from Relay directly to +Positive battery source (preferably at battery) Finsh by attacheing SSE Blue wire with supplied criped loop as ground.

| HI-4 CONVERSION KIT         | TRUCK LOOM                                         |
|-----------------------------|----------------------------------------------------|
| RED WIRE                    | TO12 V SOURCE                                      |
| BLUE or BLACK WIRE With End | <b>TO</b> GROUND ( TO MOUNTING SCREW ON HI-4 BOX ) |
|                             | <b>TO</b> LIGHT BROWN WIRE 88-06 /07+ YELLOW       |
| WHITE WIRE                  | TO LIGHT GREEN WIRE                                |